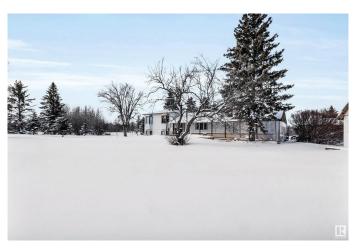

### \$1,500,000

0 Bedroom, 0.00 Bathroom, Land Commercial on 0.00 Acres

Willow Dale Estates, Rural Strathcona County, AB

Discover an exceptional 5.14 - Acre parcel of prime land in the desirable Rural Strathcona County. Minutes to Sherwood Park and 1.5 KM South Of Ardrossan. This rare opportunity boasts city services at the property line, paving the way for your dream development. Strategically located just seconds from the corner of Range Rd 222 & Township Rd 530 (Baseline RD), this property offers unparalleled convenience and accessibility with road on both sides. Crucially, this property is not located within a subdivision, providing a unique opportunity. The acreage provides ample space and flexibility for a variety of potential uses, limited only by your vision. Current Zoning: Low Density Country Residential (Buyer to verify permitted uses and rezoning potential with Strathcona County). Don't miss this incredible opportunity to own a substantial piece of land in a Prime Location !!!!!!

Built in 1960