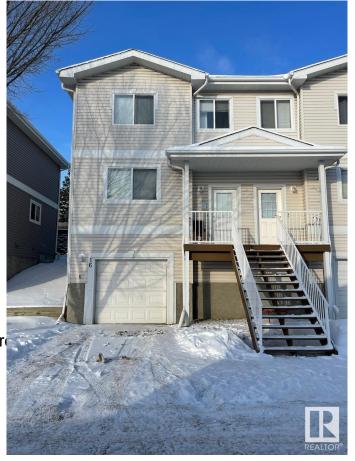

# \$220,000 - 16 130 Hyndman Crescent, Edmonton

MLS® #E4419958

## \$220,000

2 Bedroom, 2.50 Bathroom, 1,185 sqft Condo / Townhouse on 0.00 Acres

Canon Ridge, Edmonton, AB

This townhome features a single attached garage and is located in the quiet community of Canon Ridge. The main floor of this property includes a bright front living room, a kitchen with huge peninsula, and an adjoining dining space. There is also a convenient half bathroom. Upstairs your primary bedroom features a 3pc. ensuite and walk-in closet. The second bedrooms is also huge and has easy access to the main 4pc. bathroom. Enjoy convenient laundry hook-ups and storage in the basement with access to the garage. Close to schools, shopping, transit, and major commuting routes.

## **Amenities**

Amenities Closet Organizers, Front Por

Parking Spaces 2

Parking Single Garage Attached

#### **Exterior**

Exterior Wood, Vinyl

Exterior Features Golf Nearby, Landscaped,

Schools, Shopping Nearby

Roof Asphalt Shingles

Construction Wood, Vinyl

Foundation Concrete Perimeter