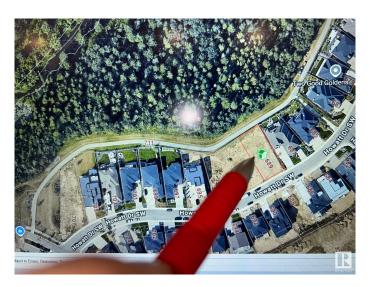

## \$899,000

0 Bedroom, 0.00 Bathroom, Single Family on 0.00 Acres

Hays Ridge Area, Edmonton, AB

"Jagare Ridge" is situated in the Hays Ridge Area thats reputed to be an upper class community where you can live your dream. Build your home on a this 8250 SQ ft, sloping back lot/potentialy a walkout, backing on to trees on a huge private green space, Golf course, a spirling creek, water fountains. Super natural settings lend to a prestigious, quite neibhorhood yet schools, shopping commons, Anthony Henday Drive are only a few minutes away. Edm International Airport is a max 20 minutes drive.

## **Community Information**

Address 689 Howatt Drive

Area Edmonton

Subdivision Hays Ridge Area

City Edmonton
County ALBERTA

Province AB

Postal Code T6W 3K3