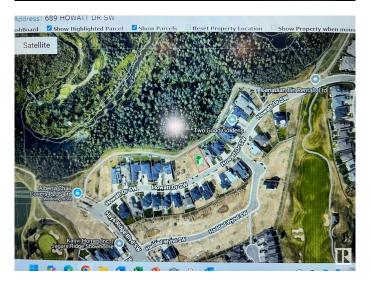

## \$899,000

0 Bedroom, 0.00 Bathroom, Single Family on 0.00 Acres

Hays Ridge Area, Edmonton, AB

"Jagare Ridge" is situated in the Hays Ridge Area thats reputed to be an upper class community where you can live your dream. Build your home on a this 8250 SQ ft, sloping back lot/potentialy a walkout, backing on to trees on a huge private green space, Golf course, a spirling creek, water fountains. Super natural settings lend to a prestigious, quite neibhorhood yet schools, shopping commons, Anthony Henday Drive are only a few minutes away. Edm International Airport is a max 20 minutes drive.

## **Community Information**

Address 689 Howatt Drive

Area Edmonton

Subdivision Hays Ridge Area

City Edmonton
County ALBERTA

Province AB

Postal Code T6W 3K3