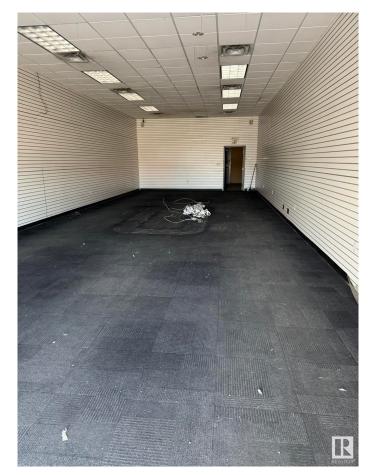

### \$0

0 Bedroom, 0.00 Bathroom, Retail on 0.00 Acres

Cold Lake South, Cold Lake, AB

Discover an exceptional leasing opportunity in Cold Lake, Alberta, right next to Wal-Mart, where your business can thrive with high visibility and foot traffic. This 1,330 sq ft space is currently empty and primed for immediate occupancy, offering a blank canvas for your retail or service-based business. Benefit from the convenience of ample parking, multiple access points, and the flexibility to customize the space to your business's needs. With basic utilities already in place and opportunities for prominent signage, this location is ideal for retail shops, boutiques, and more. Seize this chance to establish or expand your business in a dynamic shopping area.