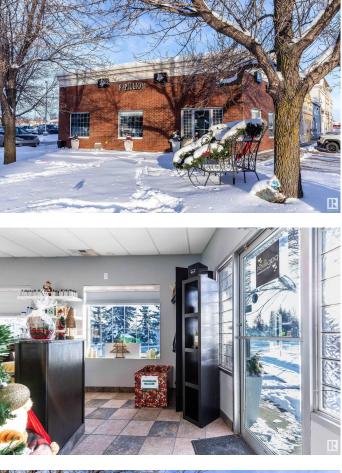

#### \$490,000

0 Bedroom, 0.00 Bathroom, Retail on 0.00 Acres

Lacombe Park, St. Albert, AB

Great investment opportunity! Amazing location for this commercial condo unit in a sought-after and high-traffic location. Currently, a hair salon is being operated in the property. This property offers a total of 1,232 square feet of space. Just a block from St. Albert Trail, and easy access to Anthony Henday, this property is close to banks, the Sturgeon Hospital, Costco, Wal-Mart, etc. Please do not approach the salon employees.