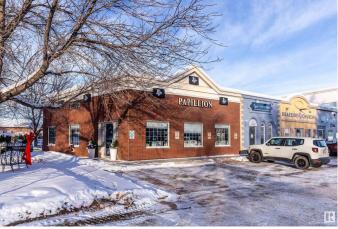

#### \$490,000

0 Bedroom, 0.00 Bathroom, Retail on 0.00 Acres

Lacombe Park, St. Albert, AB

Great investment opportunity! Amazing location for this commercial condo unit in a sought-after and high-traffic location. Currently, a hair salon is being operated in the property. This property offers a total of 1,232 square feet of space. Just a block from St. Albert Trail, and easy access to Anthony Henday, this property is close to banks, the Sturgeon Hospital, Costco, Wal-Mart, etc. Please do not approach the salon employees.