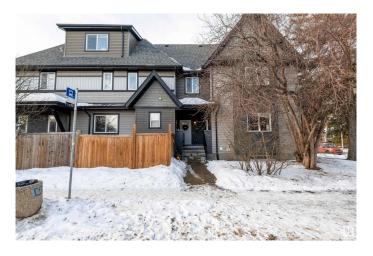

# \$420,000 - 2 7210 96 Street, Edmonton

MLS® #E4419528

### \$420,000

2 Bedroom, 2.50 Bathroom, 1,401 sqft Condo / Townhouse on 0.00 Acres

Ritchie, Edmonton, AB

CHIC 1380 sq 2 bedroom 3 bathroom 2 storey townhouse located in the upscale neighbourhood of Ritchie. This beautiful open concept layout features a modern style 2 tone kitchen with granite counter tops and stainless steel appliances, stunning laminate flooring that flows throughout the main level, large eat in dining room, good sized living room and a 2 piece main floor powder room. Upstairs features 2 big bedrooms, 2 full 4 piece bathrooms and a loft. The large master includes a 4 piece en-suite and a walk in closet. This home is located in the heart of Ritchie close to public transportation and many more great amenities. This home is a must see.

# **Community Information**

Address 2 7210 96 Street

Area Edmonton

Subdivision Ritchie

City Edmonton
County ALBERTA

Province AB

Postal Code T6E 1B3