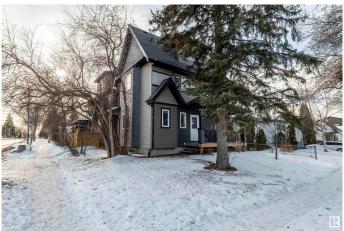

# \$420,000 - 2 7210 96 Street, Edmonton

MLS® #E4419528

### \$420,000

2 Bedroom, 2.50 Bathroom, 1,401 sqft Condo / Townhouse on 0.00 Acres

Ritchie, Edmonton, AB

CHIC 1380 sq 2 bedroom 3 bathroom 2 storey townhouse located in the upscale neighbourhood of Ritchie. This beautiful open concept layout features a modern style 2 tone kitchen with granite counter tops and stainless steel appliances, stunning laminate flooring that flows throughout the main level, large eat in dining room, good sized living room and a 2 piece main floor powder room. Upstairs features 2 big bedrooms, 2 full 4 piece bathrooms and a loft. The large master includes a 4 piece en-suite and a walk in closet. This home is located in the heart of Ritchie close to public transportation and many more great amenities. This home is a must see.

# **Community Information**

Address 2 7210 96 Street

Area Edmonton

Subdivision Ritchie

City Edmonton
County ALBERTA

Province AB

Postal Code T6E 1B3