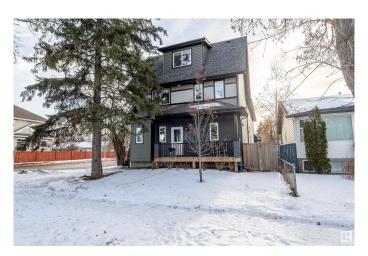

# \$420,000 - 2 7210 96 Street, Edmonton

MLS® #E4419528

### \$420,000

2 Bedroom, 2.50 Bathroom, 1,401 sqft Condo / Townhouse on 0.00 Acres

Ritchie, Edmonton, AB

CHIC 1380 sq 2 bedroom 3 bathroom 2 storey townhouse located in the upscale neighbourhood of Ritchie. This beautiful open concept layout features a modern style 2 tone kitchen with granite counter tops and stainless steel appliances, stunning laminate flooring that flows throughout the main level, large eat in dining room, good sized living room and a 2 piece main floor powder room. Upstairs features 2 big bedrooms, 2 full 4 piece bathrooms and a loft. The large master includes a 4 piece en-suite and a walk in closet. This home is located in the heart of Ritchie close to public transportation and many more great amenities. This home is a must see.

# **Community Information**

Address 2 7210 96 Street

Area Edmonton

Subdivision Ritchie

City Edmonton
County ALBERTA

Province AB

Postal Code T6E 1B3