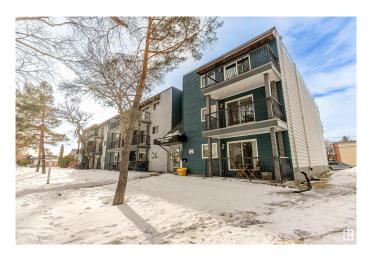

# \$110,000 - 308 10730 112 Street, Edmonton

MLS® #E4419525

## \$110,000

1 Bedroom, 0.50 Bathroom, 706 sqft Condo / Townhouse on 0.00 Acres

Queen Mary Park, Edmonton, AB

Welcome to this beautifully renovated top-floor condo, ideally situated in the vibrant Queen Mary Park, downtown Edmonton. This unit has been updated this year with fresh paint throughout, brand new flooring, fully renovated bathroom, a brand new washer and dryer, and upgraded kitchen appliances. This west facing unit offers lots of natural sunlight through the large patio windows. Additional highlights include in-suite laundry for your convenience, a generous storage room for all your extras, an assigned parking stall and a spacious balcony for outdoor living. This condo offers the perfect blend of modern updates in an unbeatable location, walking distance to Macewan University, Ice District and 104 Street amenities.

#### **Exterior**

Exterior Wood, Vinyl

Exterior Features Public Transportation, Schools, Shopping Nearby, See Remarks

Roof Asphalt Shingles

Construction Wood, Vinyl

Foundation Concrete Perimeter