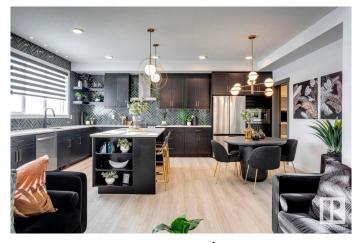

#### \$680,434

3 Bedroom, 2.50 Bathroom, 2,085 sqft Single Family on 0.00 Acres

River's Edge, Edmonton, AB

Discover this stunning farmhouse-style home featuring an open-to-below great room with large windows that flood the space with natural light. The main floor includes a convenient bedroom, a 3-piece bathroom with a standing shower, and a mudroom. The modern kitchen boasts quartz counters, cabinets to the ceiling, a walkthrough pantry, undermount sinks, and an electric fireplace in the living area. MDF shelving is thoughtfully placed throughout, adding functionality and style. Enjoy the spacious 21x22 double garage, textured ceilings, and a private side entrance. This beautifully designed home is the perfect blend of elegance and practicality! Photos are representative.