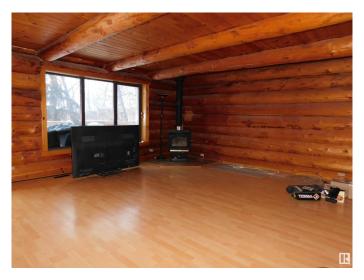

## \$349.900

3 Bedroom, 2.00 Bathroom, 1,692 sqft Rural on 0.19 Acres

Star Lake, Rural Parkland County, AB

Ever dream of Lakefront or log home living? How about both? Original rustic charm of a log home with some upgrades and right on the lake! Two bedrooms plus a small den up and a large third bedroom on the main. Two full baths. Relax and enjoy the beautiful sunsets from the large deck and the west facing backyard overlooking the lake. Nice private setting is also siding onto a half acre natural reserve lot. Star Lake, smaller and quieter, great for water sports, fishing, ice fishing, canoeing, kayaking, and just enjoying nature. Gorgeous setting!

### Interior

Heating Forced Air-1, Natural Gas

Fireplace Yes Stories 2

Has Basement Yes

Basement Partial, See Remarks