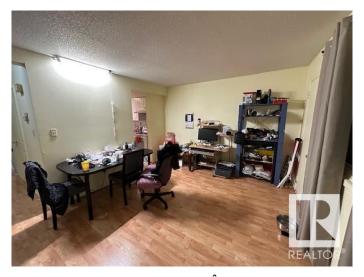

## \$179,900

3 Bedroom, 1.50 Bathroom, 946 sqft Condo / Townhouse on 0.00 Acres

Abbottsfield, Edmonton, AB

Attention First-Time Buyers! Discover exceptional value in this 3-bedroom end-unit townhome in Abbottsfield. The main floor boasts an open concept layout with laminate flooring, a spacious kitchen with plenty of cabinets and ample counter space, and a dining area adjacent to the kitchen. Upstairs, there are three generously sized bedrooms. Additional features include a single attached carport and a prime location close to numerous schools, shopping centers, Yellowhead Trail, Rundle Park, and Sun Ridge Ski Hill

## Interior

Appliances Dishwasher-Built-In, Dryer, Refrigerator, Stove-Electric, Washer

Heating Forced Air-1, Natural Gas

Stories 2 Has Basement Yes

Basement Partial, Unfinished