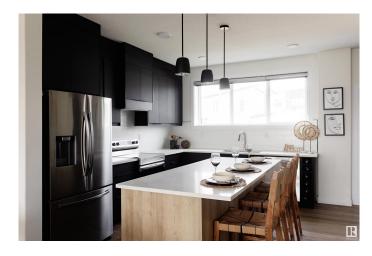

## \$580,000

4 Bedroom, 4.00 Bathroom, 1,815 sqft Single Family on 0.00 Acres

Starling, Edmonton, AB

Stunning 1815 sq. ft. single-family detached home in Starling South, Edmonton! This beautifully designed property features a main floor with a full bath, bedroom/den with En-suite, spacious living room, dining area, and modern kitchen. Upstairs, find a bonus room, 3 bedrooms and 2 full bathrooms, including a luxurious primary suite. private side entrance for potential legal basement suite.

#### Interior

Interior Features ensuite bathroom

Appliances Builder Appliance Credit
Heating Forced Air-1, Natural Gas

Fireplace Yes

Fireplaces Heatilator/Fan

Stories 2

Has Basement Yes

Basement Full, Unfinished