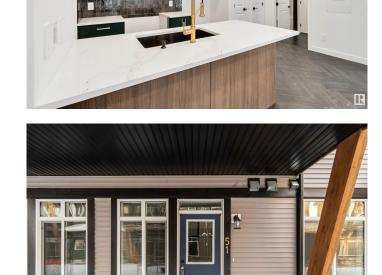

#### \$179,900

1 Bedroom, 1.00 Bathroom, 509 sqft Condo / Townhouse on 0.00 Acres

Glenridding Ravine, Edmonton, AB

FULLY LANDSCAPED! Welcome to Essential Glenridding, where luxury living meets modern convenience! This stunning new 1bed/1bath condo features new designer finishes that will take your breath away. The CEDAR offers an open-concept floor plan with a full bath, laundry room and 1 bedroom. The private patio is the perfect addition for hosting summer BBQs or relaxing after a long day. The kitchen features 36" upgraded cabinets, quartz countertops and overlooks the living room. It's the perfect space to whip up your favourite meals or entertain friends and family. This home also comes with a generous \$3,000 appliance allowance and one assigned parking stall. Don't miss out! QUICK POSSESSION!

# **Community Information**

Address 51 16231 19 Avenue

Area Edmonton

Subdivision Glenridding Ravine

City Edmonton
County ALBERTA

Province AB

Postal Code T6W 5C6