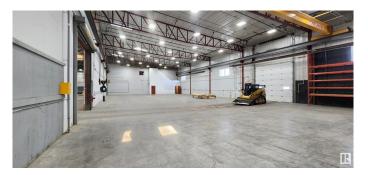

### \$0

0 Bedroom, 0.00 Bathroom, Industrial on 0.00 Acres

None, Nisku, AB

LEASE OPPORTUNITY! 56,546 sq. ft warehouse and office on 3.65 acres. Large open span warehouse equipped with 5 - ton crane. Multiple offices and reception area. Large graveled fenced yard with option of additional land available. Lots of parking. Office and warehouse are demisable.