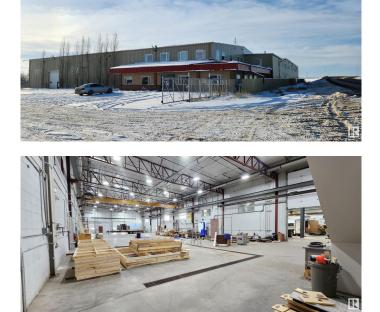

### \$0

0 Bedroom, 0.00 Bathroom, Industrial on 0.00 Acres

None, Nisku, AB

LEASE OPPORTUNITY! 56,546 sq. ft warehouse and office on 3.65 acres. Large open span warehouse equipped with 5 - ton crane. Multiple offices and reception area. Large graveled fenced yard with option of additional land available. Lots of parking. Office and warehouse are demisable.