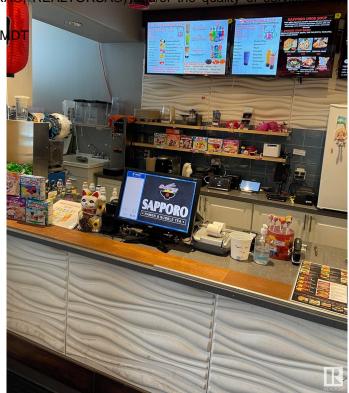

## \$123,800

0 Bedroom, 0.00 Bathroom, Business on 0.00 Acres

Killarney, Edmonton, AB

This WELL known business located in a busy strip mall. High traffic area. Serving REMEN, BUBBLE TEA.... Business is pretty steady with lots of take out and on line orders. Simple menu and easy to operate. It has great potential to add more items and increase the sales. Don't miss it!!