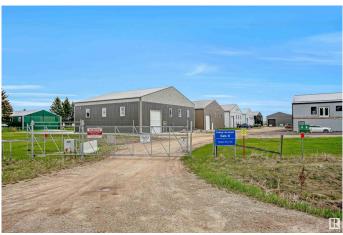

### \$439,000

0 Bedroom, 0.00 Bathroom, Industrial on 0.00 Acres

None, Rural Strathcona County, AB

This one-of-a-kind property is a must-see for aviation lovers, located just minutes from Sherwood Park and Edmonton at Cooking Lake Airport. This modern, private hangar offers unparalleled functionality and comfort. Inside, you'II find a full-sized bathroom with a stand-up shower, a sleek kitchenette, and a spacious upper mezzanineâ€"perfect for relaxing while admiring your plane below. The 43' wide folding overhead door opens directly to the runway, making takeoffs and landings seamless. A 12' wide front door adds versatility, allowing you to bring in vehicles, trailers, or a recreational camper with ease. Whether flying is your passion, your profession, or your way of life, this hangar is designed to meet your every need. Experience the perfect combination of modern design and practicalityâ€"an opportunity like this doesn't come often!

## **Community Information**

| Address     | 96 51401 Rge Road 221   |
|-------------|-------------------------|
| Area        | Rural Strathcona County |
| Subdivision | None                    |
| City        | Rural Strathcona County |
| County      | ALBERTA                 |
| Province    | AB                      |
| Postal Code | T8E 1H1                 |