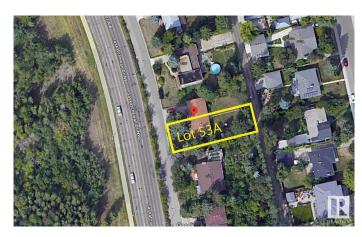

# \$825,000 - 8323 Saskatchewan Drive, Edmonton

MLS® #E4416788

#### \$825,000

0 Bedroom, 0.00 Bathroom, Single Family on 0.00 Acres

Windsor Park (Edmonton), Edmonton, AB

Fantastic RIVER VALLEY VIEW! Outstanding building site in the desired community of Windsor Park. This 50'x142' lot with full services, flat and ready for development. It is located just off the prestigious Saskatchewan Drive. Multiple Options for development – The 50' frontage allow subdividing for two homes or building your luxury dream home with 3rd-floor rooftop patio overlooking the Saskatchewan River. Steps away from the University of Alberta, University Hospital & Edmonton's River Valley.

## **Community Information**

Address 8323 Saskatchewan Drive

Area Edmonton

Subdivision Windsor Park (Edmonton)

City Edmonton
County ALBERTA

Province AB

Postal Code T6G 2A7