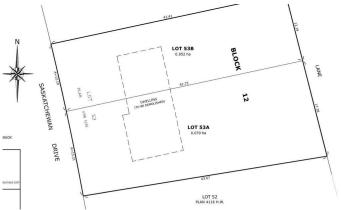

#### \$825,000

0 Bedroom, 0.00 Bathroom, Single Family on 0.00 Acres

Windsor Park (Edmonton), Edmonton, AB

Fantastic RIVER VALLEY VIEW! Outstanding building site in the desired community of Windsor Park. This 50'x142' lot with full services, flat and ready for development. It is located just off the prestigious Saskatchewan Drive. Multiple Options for development – The 50' frontage allow subdividing for two homes or building your luxury dream home with 3rd-floor rooftop patio overlooking the Saskatchewan River. Steps away from the University of Alberta, University Hospital & Edmonton's River Valley.

## **Community Information**

Address 8323 Saskatchewan Drive

Area Edmonton

Subdivision Windsor Park (Edmonton)

City Edmonton
County ALBERTA

Province AB

Postal Code T6G 2A7