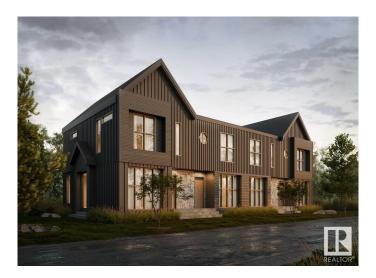

# \$2,699,000 - 8402 87 Street, Edmonton

MLS® #E4416534

#### \$2,699,000

3 Bedroom, 3.50 Bathroom, 4,265 sqft Single Family on 0.00 Acres

Bonnie Doon, Edmonton, AB

Discover exceptional investment opportunity with this beautifully designed 4-plex with legal basement suites by House of Modernity. This property has a projected rental income of \$187,000 annually. Ideally situated in a prime location, this property features four legal suites, each with 9 ft ceilings, a sophisticated 2-bedroom, 2-bathroom ensuite layout perfect for working professionals. The design accommodates individual needs while providing a separate entrance for the legal basement suite, enhancing privacy and rental flexibility. The large basement includes a bedroom and a cozy living area, ideal for additional sleeping arrangements, all highlighted by vaulted ceilings, high-end finishes, and a designer lighting package.

#### **Exterior**

Exterior Wood, Vinyl

Exterior Features Corner Lot, Playground Nearby, Public Swimming Pool, Public

Transportation, Schools, Shopping Nearby

Roof Asphalt Shingles

Construction Wood, Vinyl

Foundation Concrete Perimeter