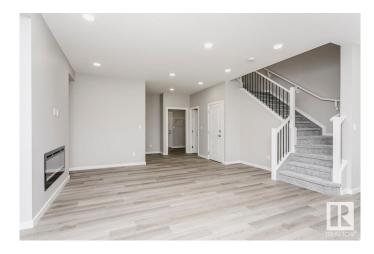

## \$519.900

3 Bedroom, 2.50 Bathroom, 1,994 sqft Single Family on 0.00 Acres

Marquis, Edmonton, AB

The Ruby P by Bedrock Homes is a stunning blend of modern design and family-friendly functionality. The main floor features an open-concept layout with 9' ceilings, seamlessly connecting the great room, complete with a sleek 50― linear fireplace, to the entertainer's corner kitchen and dining area. The kitchen boasts quartz countertops, a large island & with a side entrance for potential future development. Upstairs, you'II find three spacious bedrooms and a bonus room, with the primary suite offering a walk-through closet leading to the laundry room. Smart home technology, luxury vinyl plank flooring, and advanced stain-resistant carpet enhance the convenience and comfort of this thoughtfully designed home, located in the tranquil community of Marquis West, just minutes from Edmonton's main ring road.

#### Interior

Interior Features ensuite bathroom

Appliances None

Heating Forced Air-1, Natural Gas

Fireplace Yes
Fireplaces None

Stories 2

Has Basement Yes

Basement Full, Unfinished