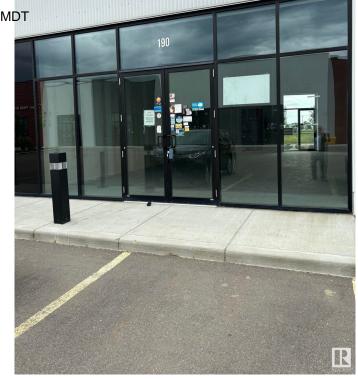

### \$0

0 Bedroom, 0.00 Bathroom, Retail on 0.00 Acres

Mistatim Industrial, Edmonton, AB

Facing main road. Access front and back. Ideal for a retail business, restaurant, office. Great location between Edmonton and St. Albert. Very reasonable rent. Also this unit is for sale at \$458,000.00

## **Community Information**

Address 190 Mistatim Road

Active

Area Edmonton

Subdivision Mistatim Industrial

City Edmonton
County ALBERTA

Province AB

Postal Code T6V 0M8