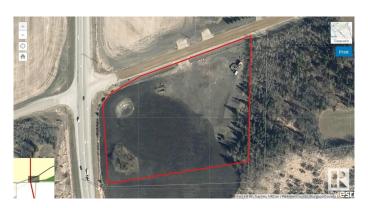

### \$475,000

0 Bedroom, 0.00 Bathroom, Rural on 6.16 Acres

None, Rural Sturgeon County, AB

Amazing location for brand new home. Direct access on paved highway to St. Albert 10 min. & west Edmonton 10 min. thru Yellowhead Hwy. There are a few acres naturally set up for a walk out basement style home. Your view could be a creek and natural wetlands out your back door. Golf a lot; Deer Meadows Golf Course is approx. 1 km away. The property receives revenue from Altalink Management for powerline passing by the property, \$438/yr. Atim Creek, which is nearby, is frequently tested as a part of the Provincial Park, the results show potable water. This property is alongside the tip of the Lois Hole Centennial Provincial Park. In picture #2 there is an orange triangle showing this sliver of the park separating this property from the one to the south. No immediate neighbors. Natural gas line passes through the north side.