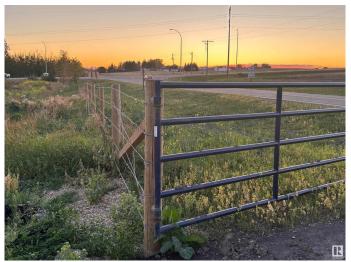

### \$475,000

0 Bedroom, 0.00 Bathroom, Rural on 6.16 Acres

None, Rural Sturgeon County, AB

Amazing location for brand new home. Direct access on paved highway to St. Albert 10 min. & west Edmonton 10 min. thru Yellowhead Hwy. There are a few acres naturally set up for a walk out basement style home. Your view could be a creek and natural wetlands out your back door. Golf a lot; Deer Meadows Golf Course is approx. 1 km away. The property receives revenue from Altalink Management for powerline passing by the property, \$438/yr. Atim Creek, which is nearby, is frequently tested as a part of the Provincial Park, the results show potable water. This property is alongside the tip of the Lois Hole Centennial Provincial Park. In picture #2 there is an orange triangle showing this sliver of the park separating this property from the one to the south. No immediate neighbors. Natural gas line passes through the north side.