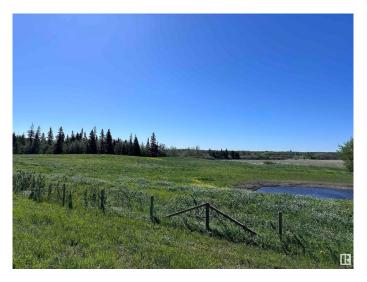

### \$475,000

0 Bedroom, 0.00 Bathroom, Rural on 6.16 Acres

None, Rural Sturgeon County, AB

Amazing location for brand new home. Direct access on paved highway to St. Albert 10 min. & west Edmonton 10 min. thru Yellowhead Hwy. There are a few acres naturally set up for a walk out basement style home. Your view could be a creek and natural wetlands out your back door. Golf a lot; Deer Meadows Golf Course is approx. 1 km away. The property receives revenue from Altalink Management for powerline passing by the property, \$438/yr. Atim Creek, which is nearby, is frequently tested as a part of the Provincial Park, the results show potable water. This property is alongside the tip of the Lois Hole Centennial Provincial Park. In picture #2 there is an orange triangle showing this sliver of the park separating this property from the one to the south. No immediate neighbors. Natural gas line passes through the north side.