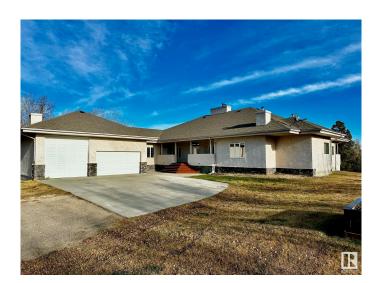

## \$850,000

3 Bedroom, 3.00 Bathroom, 3,845 sqft Rural on 3.16 Acres

Surrey Lane, Rural Parkland County, AB

This beautiful executive home is in a desirable community in Surrey Lane. This bungalow is just under 4000 square feet and is located on top of the hill. This home offers 2 master bedrooms with private ensuites and each with their own fireplace and private decks plus one extra bedroom and a large office. In the heart of the home you will find your gourmet kitchen with granite counters and a huge island and tons of cabinets. All the space and tools you will ever need to cook and entertain, and kitchen opens to a spacious breakfast nook and a great room with floor to ceiling fireplace. Triple attached garage with RV tall door.

### **Essential Information**

MLS® # E4413574 Price \$850,000

Bedrooms 3

Bathrooms 3.00

Full Baths 3

Square Footage 3,845

Acres 3.16

Year Built 2001