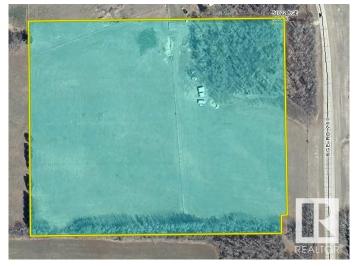

#### \$589,000

0 Bedroom, 0.00 Bathroom, Rural on 16.26 Acres

Aspen Estates (Parkland), Rural Parkland County, AB

Beautiful 16.26 acre property located half mile from the North Saskatchewan River just north of Devon off of Hwy 60. This property has smaller rolling hills and ideal for a walkout, mixed with trees and pasture, already fenced and cross fenced for horses and other farm animals. This lot is also sub-dividable, and makes it a great opportunity in a great location.