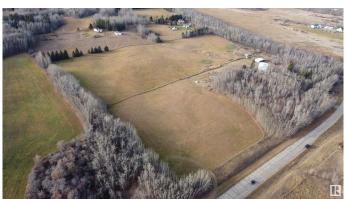

#### \$589,000

0 Bedroom, 0.00 Bathroom, Rural on 16.26 Acres

Aspen Estates (Parkland), Rural Parkland County, AB

Beautiful 16.26 acre property located half mile from the North Saskatchewan River just north of Devon off of Hwy 60. This property has smaller rolling hills and ideal for a walkout, mixed with trees and pasture, already fenced and cross fenced for horses and other farm animals. This lot is also sub-dividable, and makes it a great opportunity in a great location.