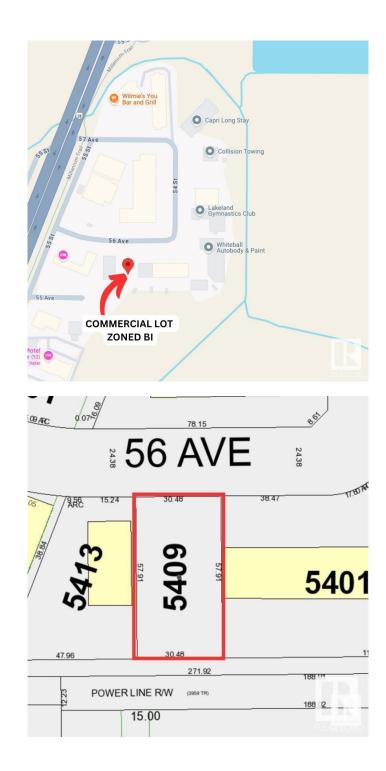

# \$150,000 - 5409 56 Avenue, Cold Lake

MLS® #E4410767

#### \$150,000

0 Bedroom, 0.00 Bathroom, Land Commercial on 0.00 Acres

Cold Lake South, Cold Lake, AB

Business Industrial District. Lot Size: 100ft x 189ft - This lot is zoned for light industrial and related uses, providing a prime opportunity for a variety of businesses. Perfect for entrepreneurs and businesses looking to expand or establish their presence.

### **Community Information**

| Address     | 5409 56 Avenue  |
|-------------|-----------------|
| Area        | Cold Lake       |
| Subdivision | Cold Lake South |
| City        | Cold Lake       |
| County      | ALBERTA         |
| Province    | AB              |
| Postal Code | T9M 1R6         |