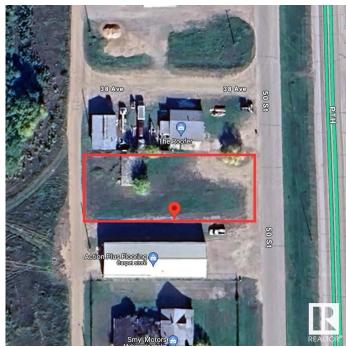

### \$400,000

0 Bedroom, 0.00 Bathroom, Land Commercial on 0.00 Acres

Cold Lake South, Cold Lake, AB

PRIME HIGHWAY EXPOSURE! Currently zoned as C2 - ARTERIAL COMMERCIAL providing a multitude of business ventures! All services are in back alley and have to be brought into lots. Lot Size: 101ft x 170ft