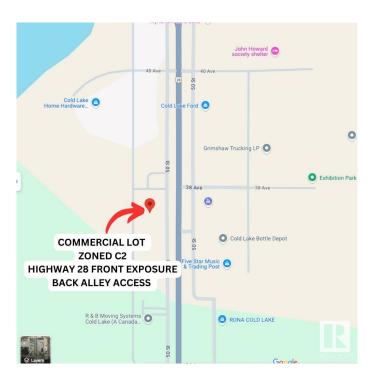

### \$400,000

0 Bedroom, 0.00 Bathroom, Land Commercial on 0.00 Acres

Cold Lake South, Cold Lake, AB

PRIME HIGHWAY EXPOSURE! Currently zoned as C2 - ARTERIAL COMMERCIAL providing a multitude of business ventures! All services are in back alley and have to be brought into lots. Lot Size: 101ft x 170ft