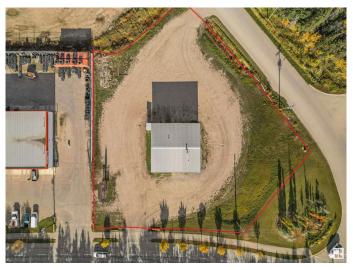

## \$775,000

0 Bedroom, 0.00 Bathroom, Industrial on 0.00 Acres

Drayton Valley, Drayton Valley, AB

This Commercial Property offers 1.2 ACRES in an extremely High-Visibility location & close proximity to HWY 22! The building is steel frame construction with 24 gauge roof cladding! There are 3 bay doors, one measuring 14' x 14' and two are 14' x 16', providing ample access for larger vehicles. Inside, there is a dedicated office & admin area, a mezzanine for additional storage or workspace, and a versatile STUDIO APARTMENT upstairs, complete with a kitchenette and 3-piece bath that can also function as office space. The property includes a 12'x22' MAINTENANCE PIT, designed for vehicle oil changes or maintenance & strong enough to accommodate the heaviest vehicles. This pit is equipped with a clean oil tank and a used oil tank connected to a waste oil furnace, enhancing its utility. Additionally, the property generates approximately \$2,000 per year in revenue from the Pattison sign! This property is ideal for automotive, repair, or service-related businesses. \*All outlines on drone photos are approximate