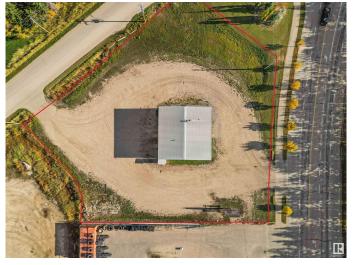

## \$775,000

0 Bedroom, 0.00 Bathroom, Industrial on 0.00 Acres

Drayton Valley, Drayton Valley, AB

This Commercial Property offers 1.2 ACRES in an extremely High-Visibility location & close proximity to HWY 22! The building is steel frame construction with 24 gauge roof cladding! There are 3 bay doors, one measuring 14' x 14' and two are 14' x 16', providing ample access for larger vehicles. Inside, there is a dedicated office & admin area, a mezzanine for additional storage or workspace, and a versatile STUDIO APARTMENT upstairs, complete with a kitchenette and 3-piece bath that can also function as office space. The property includes a 12'x22' MAINTENANCE PIT, designed for vehicle oil changes or maintenance & strong enough to accommodate the heaviest vehicles. This pit is equipped with a clean oil tank and a used oil tank connected to a waste oil furnace, enhancing its utility. Additionally, the property generates approximately \$2,000 per year in revenue from the Pattison sign! This property is ideal for automotive, repair, or service-related businesses. \*All outlines on drone photos are approximate