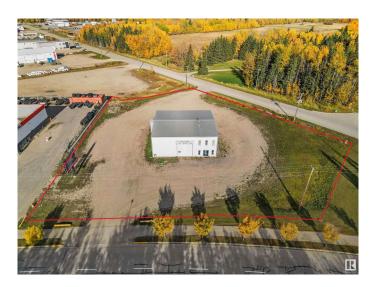

## \$775,000

0 Bedroom, 0.00 Bathroom, Industrial on 0.00 Acres

Drayton Valley, Drayton Valley, AB

This Commercial Property offers 1.2 ACRES in an extremely High-Visibility location & close proximity to HWY 22! The building is steel frame construction with 24 gauge roof cladding! There are 3 bay doors, one measuring 14' x 14' and two are 14' x 16', providing ample access for larger vehicles. Inside, there is a dedicated office & admin area, a mezzanine for additional storage or workspace, and a versatile STUDIO APARTMENT upstairs, complete with a kitchenette and 3-piece bath that can also function as office space. The property includes a 12'x22' MAINTENANCE PIT, designed for vehicle oil changes or maintenance & strong enough to accommodate the heaviest vehicles. This pit is equipped with a clean oil tank and a used oil tank connected to a waste oil furnace, enhancing its utility. Additionally, the property generates approximately \$2,000 per year in revenue from the Pattison sign! This property is ideal for automotive, repair, or service-related businesses. \*All outlines on drone photos are approximate