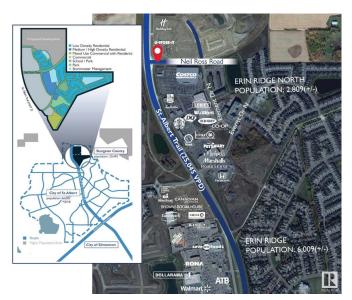

#### \$0

0 Bedroom, 0.00 Bathroom, Retail on 0.00 Acres

Erin Ridge, St. Albert, AB

Newly Built Drive Thru Retail Units with Great Exposure, are available for lease in this Brand New 5.3 Acres Commercial Development. The units are 2009 square feet, more or less and, boast of the two side signage opportunity and, just across COSTCO. The Development is in rapidly growing community of Erin Ridge in St. Albert and, sees lot of traffic to high impact retailers just across the building/Plaza. The Landlord is open to lease unit to a any business that current zoning (CC) could accommodate. The Plaza is almost leased out with variety of retail and professional tenants.

## **Community Information**

| Address     | 110 1115 St. Albert Trail |
|-------------|---------------------------|
| Area        | St. Albert                |
| Subdivision | Erin Ridge                |
| City        | St. Albert                |