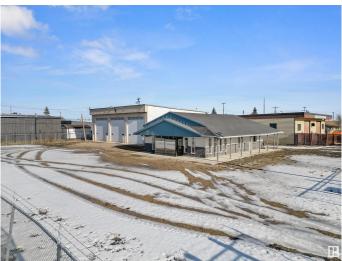

#### \$519,900

0 Bedroom, 0.00 Bathroom, Industrial on 0.00 Acres

Drayton Valley, Drayton Valley, AB

Great Commercial Property if you are looking to start or expand your business! This property features two separate buildings, offering over 5,000 sqft of combined shop and office space. The office building spans 1,570 sqft and includes central air conditioning, two office spaces, two bathrooms, a reception area, a lunchroom, a boardroom with a wet bar, and an upstairs storage area. The spacious 3,600 sqft shop is equipped with three 16' x 16' bay doors and is constructed with a durable steel frame and cinder block. The expansive yard provides ample space for a variety of uses, is fully graveled, and is securely fenced with chain link and has 2 gated entrances. Located with easy access to Highway 22, this property is zoned C-GEN (Commercial, General District).

Built in 1987

### Exterior

| Exterior     | Block, Steel Frame |
|--------------|--------------------|
| Construction | Block, Steel Frame |