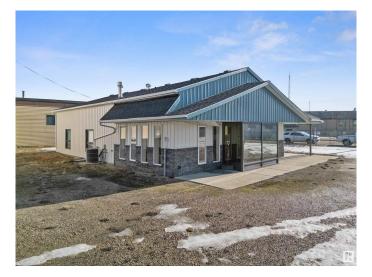

#### \$519,900

0 Bedroom, 0.00 Bathroom, Industrial on 0.00 Acres

Drayton Valley, Drayton Valley, AB

Great Commercial Property if you are looking to start or expand your business! This property features two separate buildings, offering over 5,000 sqft of combined shop and office space. The office building spans 1,570 sqft and includes central air conditioning, two office spaces, two bathrooms, a reception area, a lunchroom, a boardroom with a wet bar, and an upstairs storage area. The spacious 3,600 sqft shop is equipped with three 16' x 16' bay doors and is constructed with a durable steel frame and cinder block. The expansive yard provides ample space for a variety of uses, is fully graveled, and is securely fenced with chain link and has 2 gated entrances. Located with easy access to Highway 22, this property is zoned C-GEN (Commercial, General District).

Built in 1987

### Exterior

| Exterior     | Block, Steel Frame |
|--------------|--------------------|
| Construction | Block, Steel Frame |