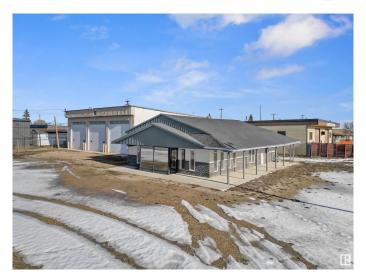

#### \$519,900

0 Bedroom, 0.00 Bathroom, Industrial on 0.00 Acres

Drayton Valley, Drayton Valley, AB

Great Commercial Property if you are looking to start or expand your business! This property features two separate buildings, offering over 5,000 sqft of combined shop and office space. The office building spans 1,570 sqft and includes central air conditioning, two office spaces, two bathrooms, a reception area, a lunchroom, a boardroom with a wet bar, and an upstairs storage area. The spacious 3,600 sqft shop is equipped with three 16' x 16' bay doors and is constructed with a durable steel frame and cinder block. The expansive yard provides ample space for a variety of uses, is fully graveled, and is securely fenced with chain link and has 2 gated entrances. Located with easy access to Highway 22, this property is zoned C-GEN (Commercial, General District).

Built in 1987

### Exterior

| Exterior     | Block, Steel Frame |
|--------------|--------------------|
| Construction | Block, Steel Frame |