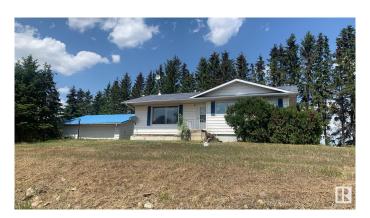

# \$749,000 - 52007a Range Road 271, Rural Parkland County

MLS® #E4408092

### \$749,000

3 Bedroom, 1.00 Bathroom, 1,092 sqft Rural on 10.01 Acres

None, Rural Parkland County, AB

Here is a superb 10 acres located on busy Garden Valley Road with great exposure for someone looking to get county approval for a high traffic exposure to operate a business be it a hobby farm, a micro brewery, garden center teahouse, gift shop or some other destination venue close to two major centers. There is a second home on the property that (with county approval) would be ideally suited for such a venue. Lots of infrastructure includes a 54' X 80' shop, two (2) Quonsets and a couple other older buildings. Fully fenced with new 5 wire fencing. "WOW" so close to the big city and yet peaceful enjoyment of the country atmosphere.

#### **Essential Information**

MLS® # E4408092 Price \$749,000

Bedrooms 3

Bathrooms 1.00

Full Baths 1

Square Footage 1,092

Acres 10.01

Year Built 1970