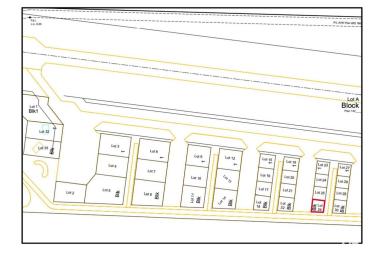

### \$153,500

0 Bedroom, 0.00 Bathroom, Land Commercial on 0.00 Acres

Sandhills Estates, Rural Parkland County, AB

Exceptional Development Opportunity at Edmonton Parkland Executive Airport! This 0.16-acre lot in the Edmonton Parkland Executive Airport offers direct access to the nearby runway, making it an ideal location for aviation-related businesses. With paved taxiways, natural gas and power to the lot, this property is ready for the construction of hangars or shops tailored to your needs. Each lot will require an independent septic and cistern system Zoned AGG, this versatile lot allows for a range of commercial or aviation development possibilities. Don't miss your chance to secure a prime spot in this growing executive airport community!

#### **Community Information**

| Address | 26 52111 Range Rd 270 |
|---------|-----------------------|
| Area    | Rural Parkland County |

| Subdivision | Sandhills Estates     |
|-------------|-----------------------|
| City        | Rural Parkland County |
| County      | ALBERTA               |
| Province    | AB                    |
| Postal Code | T7X 3M2               |