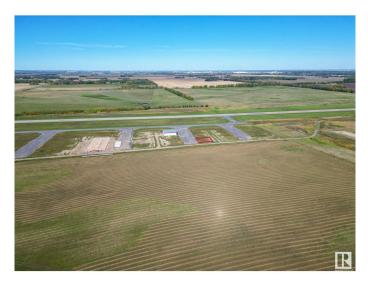

### \$153,500

0 Bedroom, 0.00 Bathroom, Land Commercial on 0.00 Acres

Sandhills Estates, Rural Parkland County, AB

Exceptional Development Opportunity at Edmonton Parkland Executive Airport! This 0.16-acre lot in the Edmonton Parkland Executive Airport offers direct access to the nearby runway, making it an ideal location for aviation-related businesses. With paved taxiways, natural gas and power to the lot, this property is ready for the construction of hangars or shops tailored to your needs. Each lot will require an independent septic and cistern system Zoned AGG, this versatile lot allows for a range of commercial or aviation development possibilities. Don't miss your chance to secure a prime spot in this growing executive airport community!