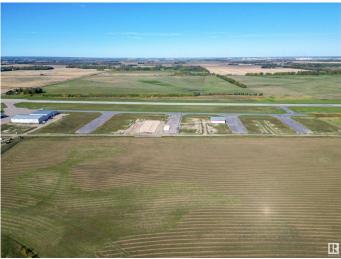

### \$153,500

0 Bedroom, 0.00 Bathroom, Land Commercial on 0.00 Acres

Sandhills Estates, Rural Parkland County, AB

Exceptional Development Opportunity at Edmonton Parkland Executive Airport! This 0.16-acre lot in the Edmonton Parkland Executive Airport offers direct access to the nearby runway, making it an ideal location for aviation-related businesses. With paved taxiways, natural gas and power to the lot, this property is ready for the construction of hangars or shops tailored to your needs. Each lot will require an independent septic and cistern system Zoned AGG, this versatile lot allows for a range of commercial or aviation development possibilities. Don't miss your chance to secure a prime spot in this growing executive airport community!