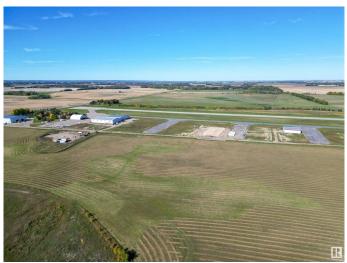

## \$431,500

0 Bedroom, 0.00 Bathroom, Land Commercial on 0.00 Acres

Sandhills Estates, Rural Parkland County, AB

Unique Opportunity at Edmonton Parkland Executive Airport! Don't miss out on this 0.45-acre lot located on the North side of the Edmonton Parkland Executive Airport, providing easy access to the runway. Featuring paved taxiways, natural gas and power to the lot, this property is perfectly suited for the construction of customizable hangars or shops, depending on your project requirements. Each lot will require an independent septic and cistern system. With AGG zoning, this parcel offers exceptional flexibility for aviation-related businesses or a range of commercial development opportunities. This is your chance to secure a prime location within a growing executive airport community!