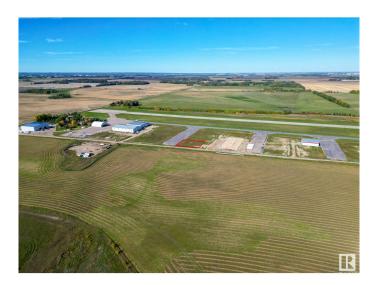

## \$431,500

0 Bedroom, 0.00 Bathroom, Land Commercial on 0.00 Acres

Sandhills Estates, Rural Parkland County, AB

Unique Opportunity at Edmonton Parkland Executive Airport! Don't miss out on this 0.45-acre lot located on the North side of the Edmonton Parkland Executive Airport, providing easy access to the runway. Featuring paved taxiways, natural gas and power to the lot, this property is perfectly suited for the construction of customizable hangars or shops, depending on your project requirements. Each lot will require an independent septic and cistern system. With AGG zoning, this parcel offers exceptional flexibility for aviation-related businesses or a range of commercial development opportunities. This is your chance to secure a prime location within a growing executive airport community!