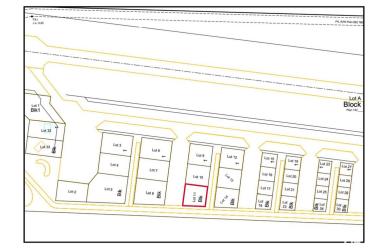

## \$431,500

0 Bedroom, 0.00 Bathroom, Land Commercial on 0.00 Acres

Sandhills Estates, Rural Parkland County, AB

Unique Opportunity at Edmonton Parkland Executive Airport! Don't miss out on this 0.45-acre lot located on the North side of the Edmonton Parkland Executive Airport, providing easy access to the runway. Featuring paved taxiways, natural gas and power to the lot, this property is perfectly suited for the construction of customizable hangars or shops, depending on your project requirements. Each lot will require an independent septic and cistern system. With AGG zoning, this parcel offers exceptional flexibility for aviation-related businesses or a range of commercial development opportunities. This is your chance to secure a prime location within a growing executive airport community!

**Community Information** 

| Address     | 11 52111 Range Rd 270 |
|-------------|-----------------------|
| Area        | Rural Parkland County |
| Subdivision | Sandhills Estates     |
| City        | Rural Parkland County |
| County      | ALBERTA               |
| Province    | AB                    |
| Postal Code | T7X 3M2               |
|             |                       |