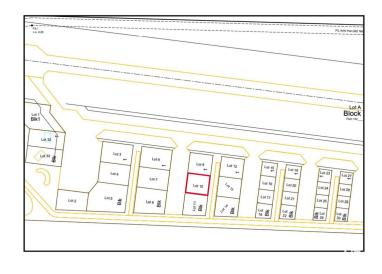

## **Community Information**

Address 10 52111 Range Rd 270

Area Rural Parkland County

Subdivision Sandhills Estates

City Rural Parkland County

County ALBERTA

Province AB

Postal Code T7X 3M2