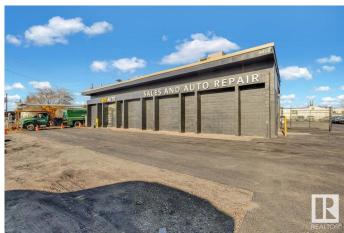

## \$2,750,000

0 Bedroom, 0.00 Bathroom, Industrial on 0.00 Acres

Rosedale Industrial, Edmonton, AB

\*\*Golden Opportunity: Established Auto Repair Business for Sale!\*\* Take control of your future with this profitable, turnkey auto repair business in South Edmonton! This well-established business boasts a solid 6,000 sq. ft. building that is totally refurbished, all the equipment you need is just months new, and a steady stream of business. Located with prime access to 99 Street and Argyll Road, the property includes ample parking and a fenced outdoor storage area, providing convenience and security. Whether you're an experienced mechanic or an entrepreneur looking for a great investment, this is your chance to own a thriving automotive business. Don't miss outâ€"this is your golden opportunity to be your own boss!

### **Exterior**

Exterior Block
Construction Block