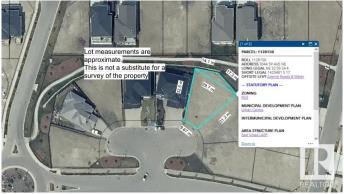

#### \$339,900

0 Bedroom, 0.00 Bathroom, Rural on 0.16 Acres

Royal Oaks\_LEDU, Rural Leduc County, AB

Beautiful pie lot in Royal Oaks with green space & walking trails behind. Inside a cul-de-sac, surrounded by beautiful million dollar homes, ready for you to build your dream home! Municipal water & sewer services in this area, low maintenance living just outside the city. Estimated a 44' building pocket. Excellent location, close to Edmonton International Airport, shopping, golf & Highway 2.

#### **Additional Information**

Date ListedSeptember 16th, 2024Days on Market217ZoningZone 80

DATA IS DEEMED RELIABLE BUT IS NOT GUARANTEED ACCURATE BY THE REALTORS® ASSOCIATION OF EDMONTON. COPYRIGHT 2025 BY THE REALTORS® ASSOCIATION OF EDMONTON. ALL RIGHTS RESERVED.Trademarks are owned or controlled by the Canadian Real Estate Association (CREA) and identify real estate professionals who are members of CREA (REALTOR®, REALTORS®) and/or the quality of services they provide (MLS®, Multiple Listing Service®)