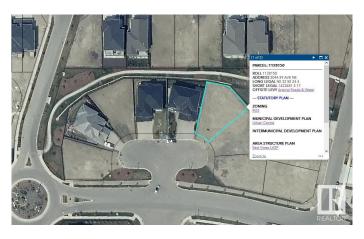

#### \$339,900

0 Bedroom, 0.00 Bathroom, Rural on 0.16 Acres

Royal Oaks\_LEDU, Rural Leduc County, AB

Beautiful pie lot in Royal Oaks with green space & walking trails behind. Inside a cul-de-sac, surrounded by beautiful million dollar homes, ready for you to build your dream home! Municipal water & sewer services in this area, low maintenance living just outside the city. Estimated a 44' building pocket. Excellent location, close to Edmonton International Airport, shopping, golf & Highway 2.

#### **Additional Information**

Date ListedSeptember 16th, 2024Days on Market217ZoningZone 80

DATA IS DEEMED RELIABLE BUT IS NOT GUARANTEED ACCURATE BY THE REALTORS® ASSOCIATION OF EDMONTON. COPYRIGHT 2025 BY THE REALTORS® ASSOCIATION OF EDMONTON. ALL RIGHTS RESERVED.Trademarks are owned or controlled by the Canadian Real Estate Association (CREA) and identify real estate professionals who are members of CREA (REALTOR®, REALTORS®) and/or the quality of services they provide (MLS®, Multiple Listing Service®)