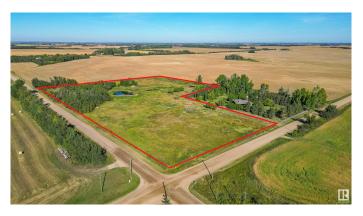

### \$597,800

0 Bedroom, 0.00 Bathroom, Rural on 10.89 Acres

None, Rural Sturgeon County, AB

RARE OPPORTUNITY!! ACREAGE LAND-10.89 Acres ideally located just minutes from the growing communities of Fort Saskatchewan & Gibbons! It is one mile off pavement with services at the road. Potential to tie into the Municipal waterline that runs along the south end of the property. This level land parcel is fenced and X-fenced and has a year-round dugout. The property is equipped with a 30'x70' tarped Quonset and a 14'x60' Horse Shelter. The acreage parcel is ZONED AG-MINOR, allowing up to 2 accessory dwelling units, an accessory building (i.e. SHOP up to 5000sqft) and Home-Based Business opportunities (level 1 & 2). The 10.89 acres offers possibilities for a variety of Agriculture-related uses, such as an equestrian facility, market garden, or landscaping contractor services. BUILD YOUR DREAM HOME AND MORE! In addition, the Fort In View Golf Course is only 3 minutes down the road!

## **Exterior**

Exterior Features Cross Fenced, Fenced, Golf Nearby, Level Land, Schools, Shopping

Nearby, Treed Lot