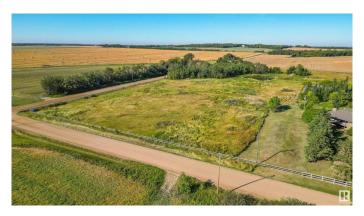

### \$597,800

0 Bedroom, 0.00 Bathroom, Rural on 10.89 Acres

None, Rural Sturgeon County, AB

RARE OPPORTUNITY!! ACREAGE LAND-10.89 Acres ideally located just minutes from the growing communities of Fort Saskatchewan & Gibbons! It is one mile off pavement with services at the road. Potential to tie into the Municipal waterline that runs along the south end of the property. This level land parcel is fenced and X-fenced and has a year-round dugout. The property is equipped with a 30'x70' tarped Quonset and a 14'x60' Horse Shelter. The acreage parcel is ZONED AG-MINOR, allowing up to 2 accessory dwelling units, an accessory building (i.e. SHOP up to 5000sqft) and Home-Based Business opportunities (level 1 & 2). The 10.89 acres offers possibilities for a variety of Agriculture-related uses, such as an equestrian facility, market garden, or landscaping contractor services. BUILD YOUR DREAM HOME AND MORE! In addition, the Fort In View Golf Course is only 3 minutes down the road!

## **Exterior**

Exterior Features Cross Fenced, Fenced, Golf Nearby, Level Land, Schools, Shopping

Nearby, Treed Lot