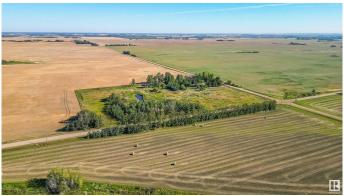

### \$597,800

0 Bedroom, 0.00 Bathroom, Rural on 10.89 Acres

None, Rural Sturgeon County, AB

RARE OPPORTUNITY!! ACREAGE LAND-10.89 Acres ideally located just minutes from the growing communities of Fort Saskatchewan & Gibbons! It is one mile off pavement with services at the road. Potential to tie into the Municipal waterline that runs along the south end of the property. This level land parcel is fenced and X-fenced and has a year-round dugout. The property is equipped with a 30'x70' tarped Quonset and a 14'x60' Horse Shelter. The acreage parcel is ZONED AG-MINOR, allowing up to 2 accessory dwelling units, an accessory building (i.e. SHOP up to 5000sqft) and Home-Based Business opportunities (level 1 & 2). The 10.89 acres offers possibilities for a variety of Agriculture-related uses, such as an equestrian facility, market garden, or landscaping contractor services. BUILD YOUR DREAM HOME AND MORE! In addition, the Fort In View Golf Course is only 3 minutes down the road!

## **Exterior**

Exterior Features Cross Fenced, Fenced, Golf Nearby, Level Land, Schools, Shopping

Nearby, Treed Lot