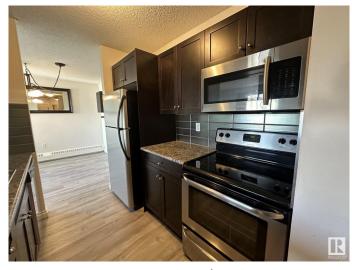

### \$229,000

2 Bedroom, 2.00 Bathroom, 936 sqft Condo / Townhouse on 0.00 Acres

Queen Mary Park, Edmonton, AB

RENOVATED AND MOVE IN READY AMAZING SPACE OVER LOOKING THE INNER COURTYARD AND IN THE HEART OF THE BREWERY DISTRICT!!! FABULOUS TOP FLOOR CORNER UNIT in "THE POINTE II"! This is an impressive quality renovated & spacious 2 bedroom 2 bathroom top floor QUIET corner unit that has large sized living areas. The space features plank flooring, lots of closet and storage space, bedrooms that will fit queen and king beds, in suite laundry, beautiful kitchen with stainless appliances and a serving window with an eating bar, spacious living room with a large deck and a large dinning area. The 2 bedrooms are at opposite ends of the suite so great for privacy. An impressive and a must see apartment!

# Interior

Interior Features ensuite bathroom

Appliances Dishwasher-Built-In, Dryer, Hood Fan, Refrigerator, Stove-Electric,

Washer

Heating Baseboard, Natural Gas, Water