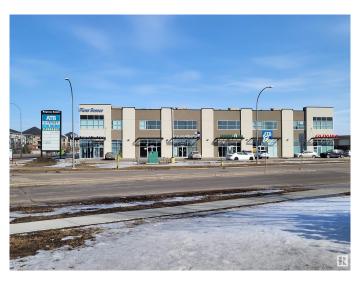

#### \$275,000

0 Bedroom, 0.00 Bathroom, Office on 0.00 Acres

Girard Industrial, Edmonton, AB

Prime office space available immediately for sale/lease in Regency Argyll Plaza, located in a high-traffic area with excellent visibility at the NE intersection of Argyll Road and 76 Avenue NW, opposite Pure Casino. Affordable lease rate, and low common area cost/condo fee, this space is ideal for a wide range of businesses. Ample scrambled parking on site. This location offers easy access to major freeways. Can be combined with unit# 203, a 1,259 SF bay for a total of 2,357 SF space. Elevator access and close to stairs. Lots of glazing, facing Argyll Road. Please explore the opportunity to establish your business in this prime location.

## **Community Information**

Address

201 6958 76 Avenue

| Area        | Edmonton          |
|-------------|-------------------|
| Subdivision | Girard Industrial |
| City        | Edmonton          |
| County      | ALBERTA           |
| Province    | AB                |
| Postal Code | T6B 2R2           |