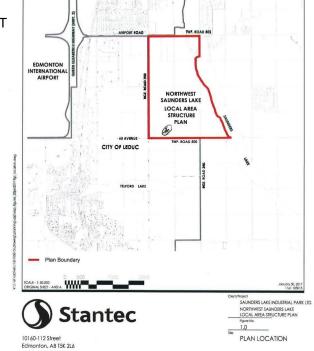

## \$3,890,000

0 Bedroom, 0.00 Bathroom, Rural on 59.80 Acres

None, Rural Leduc County, AB

APP 59.8 ACRES(MORE OR LESS).LOCATED ON 65 AVE BETWEEN RR 245 AND 250.PARCEL IS LOCATED IN LEDUC COUNTY AND HAS A GREAT POTENTIAL IN SAUNDERS LAKE AREA STRUCTURE PLAN.FUTURE PROPOSED ZONING IS MEDIUM INDUSTRIAL.

# **Community Information**

Address

65 Ave Rr 245&250

Area

**Rural Leduc County** 

Subdivision

None

City