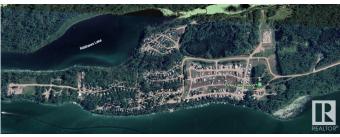

#### \$6,200,000

0 Bedroom, 0.00 Bathroom, Business with Property on 0.00 Acres

Elinor Lake Resort, Rural Lac La Biche County, AB

Elenor Lake Resort: located 30 minutes from Lac La Biche (one of the oldest, thriving towns in Western Canada) Total Development area including green space: 200 Acres +/- 600 Lots. Land Reserve: 30 Meters from Shoreline. Purchase; Leasing or Rent of Campsite Lots & Cabins. PHASE 1: 168 Lots – 18 Included in the Sale. PHASE 2: 70 Undeveloped Lots. PHASE 3 thru 7: +/-368 Lots of Undeveloped Area. Â<sup>1</sup>/<sub>2</sub> Mile of Lake Front; Boat launch; Convenience Store; Laundromat and Shower. Quad Wash; Water Station and Sanitation Station. Network of Trails; Ice fishing; Cross-country skiing; Snowmobiling. Easy access from Edmonton & Fort McMurray plus Lakeland Provincial Park.