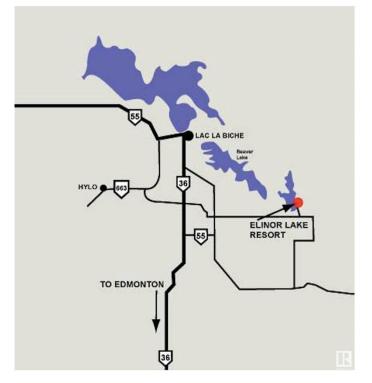

#### \$6,200,000

0 Bedroom, 0.00 Bathroom, Business with Property on 0.00 Acres

Elinor Lake Resort, Rural Lac La Biche County, AB

Elenor Lake Resort: located 30 minutes from Lac La Biche (one of the oldest, thriving towns in Western Canada) Total Development area including green space: 200 Acres +/- 600 Lots. Land Reserve: 30 Meters from Shoreline. Purchase; Leasing or Rent of Campsite Lots & Cabins. PHASE 1: 168 Lots – 18 Included in the Sale. PHASE 2: 70 Undeveloped Lots. PHASE 3 thru 7: +/-368 Lots of Undeveloped Area. Â<sup>1</sup>/<sub>2</sub> Mile of Lake Front; Boat launch; Convenience Store; Laundromat and Shower. Quad Wash; Water Station and Sanitation Station. Network of Trails; Ice fishing; Cross-country skiing; Snowmobiling. Easy access from Edmonton & Fort McMurray plus Lakeland Provincial Park.

## **Community Information**

| Address     | 65275 114a Range Road     |
|-------------|---------------------------|
| Area        | Rural Lac La Biche County |
| Subdivision | Elinor Lake Resort        |
| City        | Rural Lac La Biche County |
| County      | ALBERTA                   |
| Province    | AB                        |
| Postal Code | T0A 2C0                   |
|             |                           |