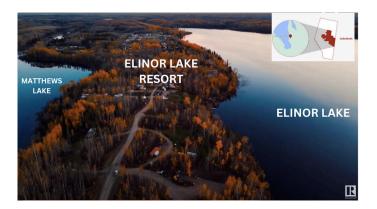

#### \$6,200,000

0 Bedroom, 0.00 Bathroom, Business with Property on 0.00 Acres

Elinor Lake Resort, Rural Lac La Biche County, AB

Elenor Lake Resort: located 30 minutes from Lac La Biche (one of the oldest, thriving towns in Western Canada) Total Development area including green space: 200 Acres +/- 600 Lots. Land Reserve: 30 Meters from Shoreline. Purchase; Leasing or Rent of Campsite Lots & Cabins. PHASE 1: 168 Lots – 18 Included in the Sale. PHASE 2: 70 Undeveloped Lots. PHASE 3 thru 7: +/-368 Lots of Undeveloped Area. Â<sup>1</sup>/<sub>2</sub> Mile of Lake Front; Boat launch; Convenience Store; Laundromat and Shower. Quad Wash; Water Station and Sanitation Station. Network of Trails; Ice fishing; Cross-country skiing; Snowmobiling. Easy access from Edmonton & Fort McMurray plus Lakeland Provincial Park.