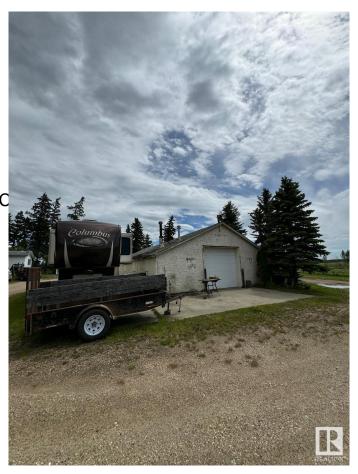

#### \$1,899,000

0 Bedroom, 0.00 Bathroom, Rural on 21.18 Acres

None, Rural Leduc County, AB

Five minutes from Edmonton International Airport, 21.18 Acres zoned Country Residential with great exposure of Airport Road. Presently generating \$4700 rental income from various residential units on the property, rented on month to month basis, plus a vacant heated shop (rented in past) also can generate another \$500/month, also a vacant Barn can be rented for horses etc, numerous possibilities of generating more rental income. Property being sold at "As-is" basis, Country residential land use zone allows potential development of this property into 7 separate Estate lots, some of them backing to a natural creek.