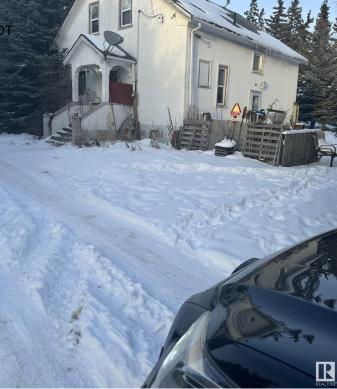

#### \$1,899,000

0 Bedroom, 0.00 Bathroom, Rural on 21.18 Acres

None, Rural Leduc County, AB

Five minutes from Edmonton International Airport, 21.18 Acres zoned Country Residential with great exposure of Airport Road. Presently generating \$4700 rental income from various residential units on the property, rented on month to month basis, plus a vacant heated shop (rented in past) also can generate another \$500/month, also a vacant Barn can be rented for horses etc, numerous possibilities of generating more rental income. Property being sold at "As-is" basis, Country residential land use zone allows potential development of this property into 7 separate Estate lots, some of them backing to a natural creek.