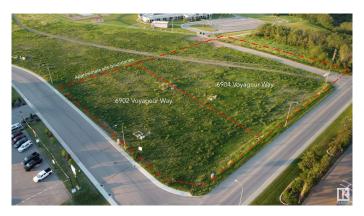

## \$747,500

0 Bedroom, 0.00 Bathroom, Land Commercial on 0.00 Acres

Cold Lake South, Cold Lake, AB

1.15 prime corner lot in the retail centre of Cold Lake. Shadow anchored by Staples, Mark's Work Wearhouse, Canadian Tire and the Tri-City Mall this lot offers great visibility and substantial traffic flow. This lot has all the services at the lot line and is shovel ready for development.

## **Community Information**

Address 6902 Voyageur Way

Area Cold Lake

Subdivision Cold Lake South

City Cold Lake County ALBERTA

Province AB

Postal Code T9M 1P1