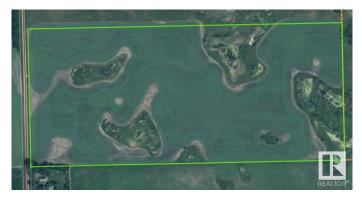

## \$1,400,000

0 Bedroom, 0.00 Bathroom, Land Commercial on 0.00 Acres

None, Rural Wetaskiwin County, AB

69.7 Acres of Bare Industrial Land. Boarding the City of Wetaskiwin, Zoned Industrial, Located in the County of Wetaskiwin with possibilities to connect to City services with proper protocols to complete. Level land. Restrictive covenant for some purposes and uses that are not permitted.