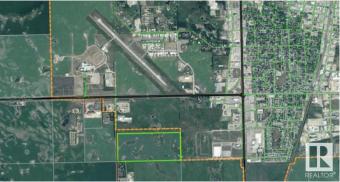

## \$1,400,000

0 Bedroom, 0.00 Bathroom, Land Commercial on 0.00 Acres

None, Rural Wetaskiwin County, AB

69.7 Acres of Bare Industrial Land. Boarding the City of Wetaskiwin, Zoned Industrial, Located in the County of Wetaskiwin with possibilities to connect to City services with proper protocols to complete. Level land. Restrictive covenant for some purposes and uses that are not permitted.

#### **Community Information**

| Address     | Rge Rd 243 Twp Rd 461   |
|-------------|-------------------------|
| Area        | Rural Wetaskiwin County |
| Subdivision | None                    |
| City        | Rural Wetaskiwin County |
| County      | ALBERTA                 |
| Province    | AB                      |
| Postal Code | T9A 1X1                 |