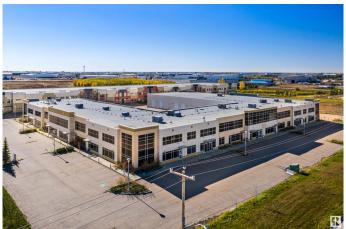

#### \$0

0 Bedroom, 0.00 Bathroom, Office on 0.00 Acres

Leduc Industrial Park, Leduc, AB

UNDER NEW OWNERSHIP. Construction - Tilt Up Concrete. Excellent curb appeal and campus style office amenities. Ability to customize interior-build out to suit operator needs. New ownership with plans in place to complete \$3M+ in site work. Strategically located fronting Airport Road, the two properties are situated just east of the QEII providing direct global freight and passenger reach via the Edmonton International Airport ("EIA―), highway systems and rail infrastructure. Building A: 796 sq.ft. to 16,008 sq.ft.± of office build out

#### **Essential Information**

MLS® # E4370972

Bathrooms 0.00
Acres 0.00
Year Built 2007
Type Office