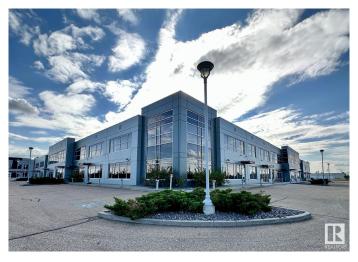

#### \$0

0 Bedroom, 0.00 Bathroom, Office on 0.00 Acres

Leduc Industrial Park, Leduc, AB

UNDER NEW OWNERSHIP. Construction - Tilt Up Concrete. Excellent curb appeal and campus style office amenities. Ability to customize interior-build out to suit operator needs. New ownership with plans in place to complete \$3M+ in site work. Strategically located fronting Airport Road, the two properties are situated just east of the QEII providing direct global freight and passenger reach via the Edmonton International Airport ("EIA―), highway systems and rail infrastructure. Building A: 796 sq.ft. to 16,008 sq.ft.± of office build out

#### **Essential Information**

MLS® # E4370972

Bathrooms 0.00
Acres 0.00
Year Built 2007
Type Office