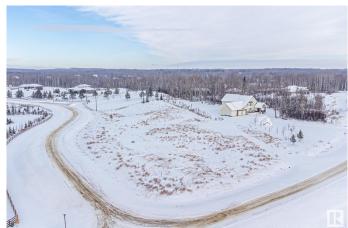

#### \$243,650

0 Bedroom, 0.00 Bathroom, Rural on 2.33 Acres

Muir Lake Heights, Rural Parkland County, AB

Beautiful Lot #35 Welcome to Cornerstone Estates, also known as Muir Lake Heights Phase 2. Located just minutes north of Spruce Grove and 15 minutes west of Edmonton, this beautiful development offers the luxury of country living. Enjoy peace, privacy, and the beauty of nature, with walking trails leading to Muir Lake for fishing, canoeing, kayaking, and bird watching. Children will attend the prestigious Muir Lake School, with bussing available from Cornerstone. Vacant lots range from 2.03 to 3.65 acres, some fully treed and completely private.

### **Exterior**

Exterior Features Airport Nearby, Cul-De-Sac, Environmental Reserve, Golf Nearby,

Schools, Shopping Nearby