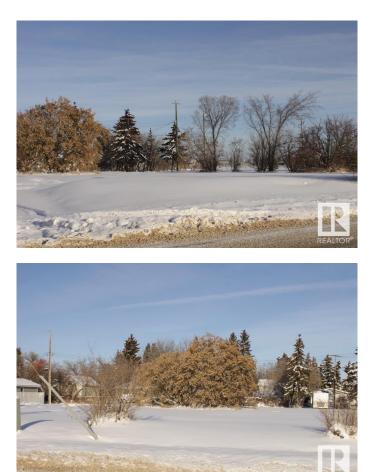

#### \$130,000

0 Bedroom, 0.00 Bathroom, Land Commercial on 0.00 Acres

Tofield, Tofield, AB

Super location for this general commercial zoned property located in the Town of Tofield, 30 minutes east of Edmonton and Sherwood Park and 45 minutes from the Edmonton International Airport (YEG). MIXED USE **DEVELOPMENT** (Commercial/Residential) is permitted. 125 ft x 140 ft corner lot on major thoroughfare, situated adjacent to an ice cream shop and across the street from a campground and fairgrounds. Total of 5 lots. The Town of Tofield offers a NON-RESIDENTIAL TAX INCENTIVE for new construction. Tofield features 2 schools, a health centre, medical clinic, dental clinics, pharmacies and a wide array of other businesses. Welcome home!