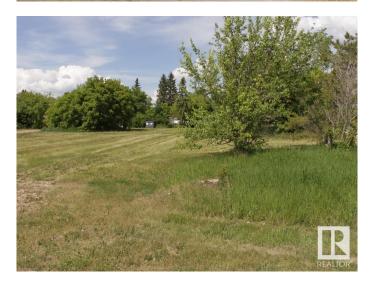

#### \$130,000

0 Bedroom, 0.00 Bathroom, Land Commercial on 0.00 Acres

Tofield, Tofield, AB

Super location for this general commercial zoned property located in the Town of Tofield, 30 minutes east of Edmonton and Sherwood Park and 45 minutes from the Edmonton International Airport (YEG). MIXED USE **DEVELOPMENT** (Commercial/Residential) is permitted. 125 ft x 140 ft corner lot on major thoroughfare, situated adjacent to an ice cream shop and across the street from a campground and fairgrounds. Total of 5 lots. The Town of Tofield offers a NON-RESIDENTIAL TAX INCENTIVE for new construction. Tofield features 2 schools, a health centre, medical clinic, dental clinics, pharmacies and a wide array of other businesses. Welcome home!