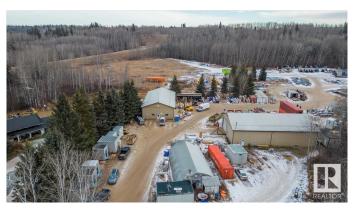

## \$999,000

0 Bedroom, 0.00 Bathroom, Industrial on 0.00 Acres

Telfordville, Telfordville, AB

Great opportunity to live and have your business on the same Property! Beautiful private setting with trees, a creek and all located on pavement. This 35.12 acres hosts a 1506 sq/ft house with a 20x28 attached garage with a creek behind it and sheltered from the industrial yard. The graveled industrial yard is set up to move right in. On it is a 50x29 heated and insulated quonset with power and a cement floor. A 40x80 Fully finished Shop metal cladded inside and out with 2 overhead doors (12x14 and 16x14), heated, insulated, power, mezzanine, 3pc bathroom, with offices and lunch room in the front. A 50x80 drive through shop (18x14 doors) with power, heat, fully insulated with an mezzanine, spray booth, and office with two more overhead doors off the side. This beautiful property has extra room to expand your business or keep it the way it is.