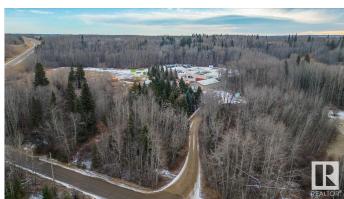

## \$999,000

0 Bedroom, 0.00 Bathroom, Industrial on 0.00 Acres

Telfordville, Telfordville, AB

Great opportunity to live and have your business on the same Property! Beautiful private setting with trees, a creek and all located on pavement. This 35.12 acres hosts a 1506 sq/ft house with a 20x28 attached garage with a creek behind it and sheltered from the industrial yard. The graveled industrial yard is set up to move right in. On it is a 50x29 heated and insulated quonset with power and a cement floor. A 40x80 Fully finished Shop metal cladded inside and out with 2 overhead doors (12x14 and 16x14), heated, insulated, power, mezzanine, 3pc bathroom, with offices and lunch room in the front. A 50x80 drive through shop (18x14 doors) with power, heat, fully insulated with an mezzanine, spray booth, and office with two more overhead doors off the side. This beautiful property has extra room to expand your business or keep it the way it is.