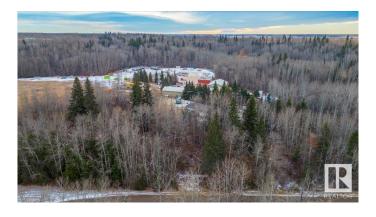

## \$999,000

0 Bedroom, 0.00 Bathroom, Industrial on 0.00 Acres

Telfordville, Telfordville, AB

Great opportunity to live and have your business on the same Property! Beautiful private setting with trees, a creek and all located on pavement. This 35.12 acres hosts a 1506 sq/ft house with a 20x28 attached garage with a creek behind it and sheltered from the industrial yard. The graveled industrial yard is set up to move right in. On it is a 50x29 heated and insulated quonset with power and a cement floor. A 40x80 Fully finished Shop metal cladded inside and out with 2 overhead doors (12x14 and 16x14), heated, insulated, power, mezzanine, 3pc bathroom, with offices and lunch room in the front. A 50x80 drive through shop (18x14 doors) with power, heat, fully insulated with an mezzanine, spray booth, and office with two more overhead doors off the side. This beautiful property has extra room to expand your business or keep it the way it is.