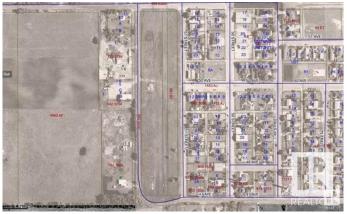

# \$48,800 - 5008 53 Street, Clyde

MLS® #E4359768

#### \$48,800

0 Bedroom, 0.00 Bathroom, Land Commercial on 0.00 Acres

Clyde, Clyde, AB

READY FOR YOUR INDUSTRIAL / COMMERCIAL building to be constructed.

COMMERCIAL building to be constructed. Industrial park with 0.5 acre lots in the Village of Clyde, only 50 minutes drive north of Edmonton, 35 minutes from St. Albert. Keep your operating expenses low by being in this dynamic little community instead of Edmonton. Newer Kindergarten to grade 9 school. GST is applicable and will be added. Lot size is approximately 86' X 254' (26.13m X 77.31m). Cleanliness covenant, water and sewer at backside, on trucking route - 52 ave, located 10 minutes from Westlock.