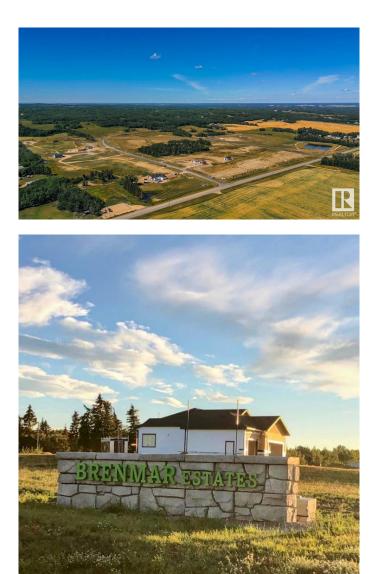

#### \$231,000

0 Bedroom, 0.00 Bathroom, Rural on 2.31 Acres

Brenmar Estates, Rural Parkland County, AB

Beautiful acreage living on 2 acre lots. Convenient location - 6 MIN to Spruce Grove. ONLY 20 MIN to Edmonton. Majority of lots have WALKOUT BASEMENT potential and are surrounded by natural trees and forest for added privacy. Built on a brand new paved Campsite Road, several lots have shop and secondary garage potential. Power and gas are at the property line. Enjoy a perfect combination of country living in a architecturally controlled subdivision with quick access to Spruce Grove, St. Albert and Edmonton.

# Community Information

| Address     | 41 54104 Rr 274       |
|-------------|-----------------------|
| Area        | Rural Parkland County |
| Subdivision | Brenmar Estates       |
| City        | Rural Parkland County |

### Exterior

Exterior Features Backs Onto Park/Trees, Corner Lot, Environmental Reserve, Flat Site, See Remarks, Street Lighting