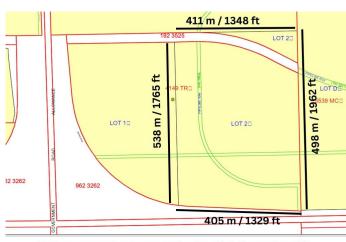

### \$6,023,000

0 Bedroom, 0.00 Bathroom, Land Commercial on 0.00 Acres

None, Rural Parkland County, AB

PRIME LOCATION for residential land development!!! Located adjacent to Highways 16 & 60. This 60+/- acre property is ready for residential development. Conveniently located just minutes to Acheson, Edmonton and Spruce Grove, this location would make for a quick commute to work and all amenities. Potential to develop for single family homes with possibility for multi-family homes, providing country living just minutes to all amenities. Property has municipal water and sewer lines. Easy access via Highways 16 and 60, with paved roads to the property. Zoned Country Residential Estate District.

## **Community Information**

Address 26222 Hwy 16

Area Rural Parkland County

Subdivision None

City Rural Parkland County

\*\*Measurements are approximate - Not Guaranteed\*\*

County ALBERTA

Province AB