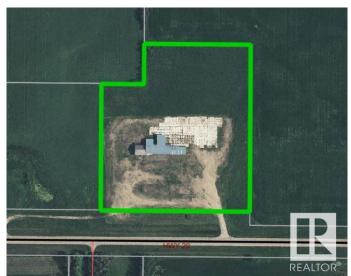

#### \$399,900

0 Bedroom, 0.00 Bathroom, Land Commercial on 0.00 Acres

None, Rural St. Paul County, AB

Improved commercial land just 4 1/2 miles West of St. Paul- This property is presently zoned Agricultural and offers an abundance of possibilities with it's great highway exposure and room to develop for whatever your needs might be. The property has older structures, a drilled well, septic system, power and gas. What could you do with 11.73 acres? The options are many!