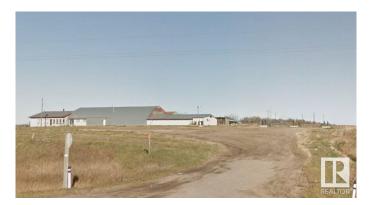

#### \$399,900

0 Bedroom, 0.00 Bathroom, Land Commercial on 0.00 Acres

None, Rural St. Paul County, AB

Improved commercial land just 4 1/2 miles West of St. Paul- This property is presently zoned Agricultural and offers an abundance of possibilities with it's great highway exposure and room to develop for whatever your needs might be. The property has older structures, a drilled well, septic system, power and gas. What could you do with 11.73 acres? The options are many!