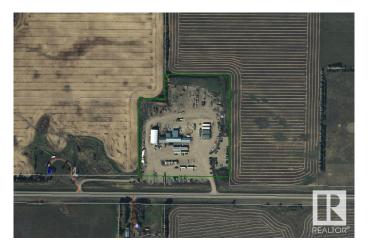

#### \$399,900

0 Bedroom, 0.00 Bathroom, Land Commercial on 0.00 Acres

None, Rural St. Paul County, AB

Improved commercial land just 4 1/2 miles West of St. Paul- This property is presently zoned Agricultural and offers an abundance of possibilities with it's great highway exposure and room to develop for whatever your needs might be. The property has older structures, a drilled well, septic system, power and gas. What could you do with 11.73 acres? The options are many!