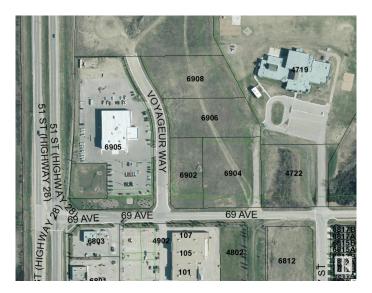

# \$750,000 - 6906 Voyageur Way, Cold Lake

MLS® #E4329215

#### \$750,000

0 Bedroom, 0.00 Bathroom, Land Commercial on 0.00 Acres

Cold Lake South, Cold Lake, AB

Great 1.73 Acre of land with great visibility from the highway and adjacent to the new car dealer and across the street from Staples and Tim Hortons! Property is serviced and shovel ready.

### **Community Information**

| Address     | 6906 Voyageur Way |
|-------------|-------------------|
| Area        | Cold Lake         |
| Subdivision | Cold Lake South   |
| City        | Cold Lake         |
| County      | ALBERTA           |
| Province    | AB                |
| Postal Code | T9M 1P1           |