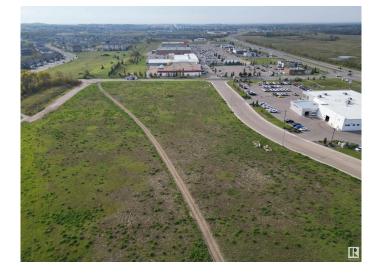

#### \$750,000

0 Bedroom, 0.00 Bathroom, Land Commercial on 0.00 Acres

Cold Lake South, Cold Lake, AB

Great 1.73 Acre of land with great visibility from the highway and adjacent to the new car dealer and across the street from Staples and Tim Hortons! Property is serviced and shovel ready.