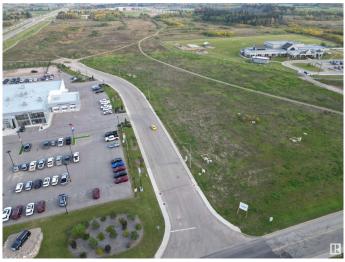

#### \$750,000

0 Bedroom, 0.00 Bathroom, Land Commercial on 0.00 Acres

Cold Lake South, Cold Lake, AB

Great 1.73 Acre of land with great visibility from the highway and adjacent to the new car dealer and across the street from Staples and Tim Hortons! Property is serviced and shovel ready.